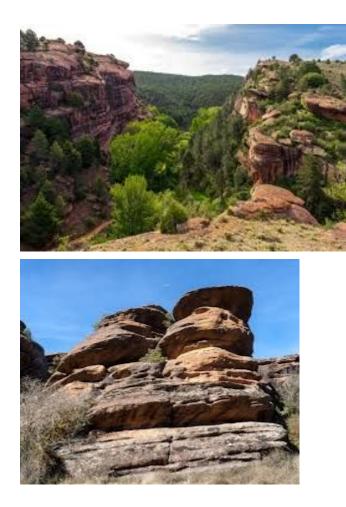

In Albarracín, more specifically in Los Pinares de Rodeno, there are the ideal geographical conditions to practice this type of climbing. This is due to weather agents and the passage of water from rivers, in addition to the type of limestone that predominates in this place.

In this area and its surroundings it has more than 1700 blocks in 17 sectors. Some of them are prohibited. I leave you below, those sectors in which climbing is allowed.

- -Sector Arrastradero (341 bloques)
- -Cabrerizo (57 bloques)
- -Entre Aguas (141 bloques)
- -Entre Tierras (73 bloques)
- -La Fuente (80 bloques
- -Mezquita (41 bloques)
- -Parking (83 bloques)
- -Pinturas (10 bloques)
- -Techos (184 bloques)
- -Tierra media (207 bloques)