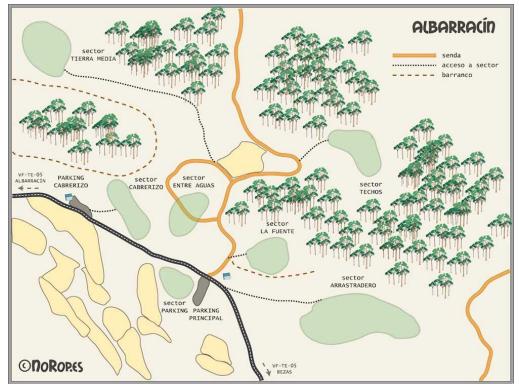

In this area and its surroundings it has more than 1700 blocks in 17 sectors. Some of them are prohibited. I leave you below, those sectors in which climbing is allowed.

- -Sector Arrastradero (341 bloques)
- -Cabrerizo (57 bloques)
- -Entre Aguas (141 bloques)
- -Entre Tierras (73 bloques)
- -La Fuente (80 bloques
- -Mezquita (41 bloques)
- -Parking (83 bloques)
- -Pinturas (10 bloques)
- -Techos (184 bloques)
- -Tierra media (207 bloques)

## How from Albarracín to the sectors?

The transfer from Albarracín to the place where the climbing sectors are located should be done by car, since it is 5 km from the town without any public transport making this route. Once we are in the town you should take the street LLano del Arrabal, where there are some signs that indicate the camping and cave paintings. Following this road you will reach a detour in the direction of the campsite (left) and right, you must take the latter. You will follow this road that will take you to the first car park "Cabrerizos Parking" located on the left, or you can continue forward where the main parking is located. From there you will have to move through the maps of the sectors that we leave here below.

Here we leave some images obtained from

<u>https://www.albarracinlove.com/boulder-en-albarracin-guia-para-escalar/</u> in which the locations of the climbing sectors are detailed.