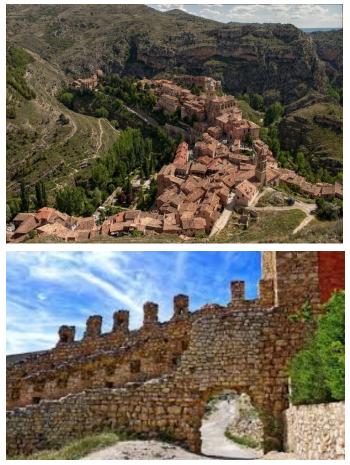

# Albarracín, climbing boulder

Hello, climbing friends !!!

We are already here again, with a new post about a very special place for boulder climbing, Albarracín. This municipality located in the province of Teruel, within the autonomous community of Aragon. It is a place with a lot of history. It is surrounded by the river Guadalaviar, and in the north is the mountain range of Albarracín and in the south the Universal mountains.

## How from Albarracín to the sectors?

The transfer from Albarracín to the place where the climbing sectors are located should be done by car, since it is 5 km from the town without any public transport making this route. Once we are in the town you should take the street LLano del Arrabal, where there are some signs that indicate the camping and cave paintings. Following this road you will reach a detour in the direction of the campsite (left) and right, you must take the latter. You will follow this road that will take you to the first car park "Cabrerizos Parking" located on the left, or you can continue forward where the main parking is located. From there you will have to move through the maps of the sectors that we leave here below.