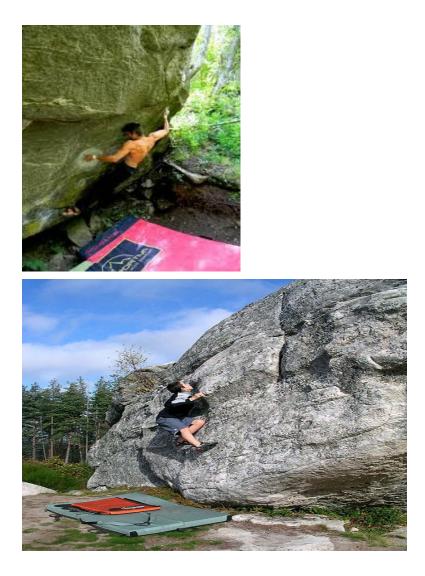

This place is well known by climbers who practice boulder climbing. For those who do not know what is boulder climbing, it is a variant that consists of climbing walls of 8 meters without clamping measures, only with a kind of portable mattress (crash-pad) on the floor.

In Albarracín, more specifically in Los Pinares de Rodeno, there are the ideal geographical conditions to practice this type of climbing. This is due to weather agents and the passage of water from rivers, in addition to the type of limestone that predominates in this place.