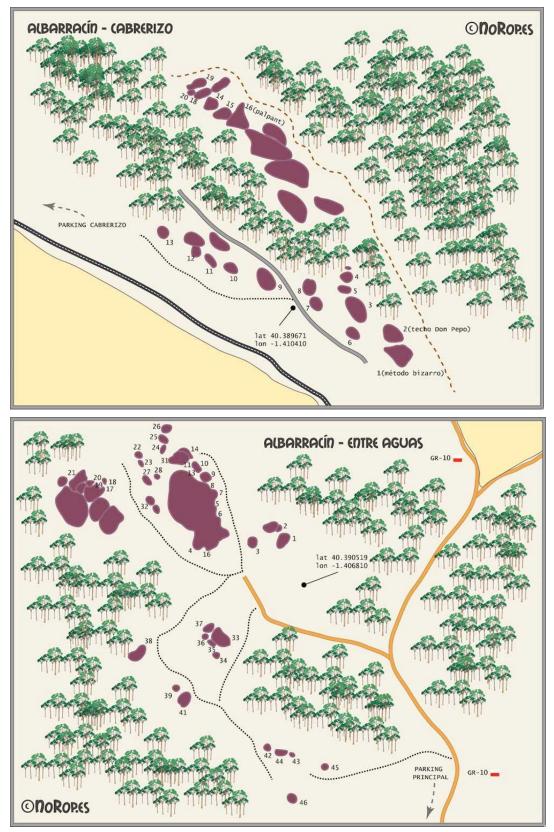

## How from Albarracín to the sectors?

The transfer from Albarracín to the place where the climbing sectors are located should be done by car, since it is 5 km from the town without any public transport making this route. Once we are in the town you should take the street LLano del Arrabal, where there are some signs that indicate the camping and cave paintings. Following this road you will reach a detour in the direction of the campsite (left) and right, you must take the latter. You will follow this road that will take you to the first car park "Cabrerizos Parking" located on the left, or you can continue forward where the main parking is located. From there you will have to move through the maps of the sectors that we leave here below.

Here we leave some images obtained from

<u>https://www.albarracinlove.com/boulder-en-albarracin-guia-para-escalar/</u> in which the locations of the climbing sectors are detailed.